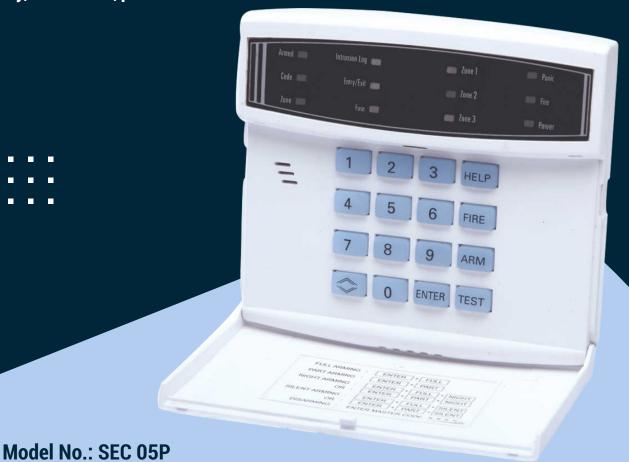

## PENTAGON

Micro-controller based 5 zones control panel with 3 zones programmable as delay, immediate, panic or fire.

Innovation. Passion. Commitment.

## **Key Features:**

- Micro-controller based 5 zone panel
- >> 3 zones programmable as delay, immediate, panic or fire
- >> 1 dedicated panic zone
- >> 1 dedicated fire zone
- >> Onboard backlit key pad
- >> Can connect external GSM or landline based voice or voice plus SMS auto dialer
- >> Can connect individual piezo sounders and flasher
- >> Can connect additional common sounder for up to 5 control panels
- >> Common control unit power supply has provision for built in 12V 7AH SMF battery
- >> Individual control panel in small sleek ABS housing with keypad cover