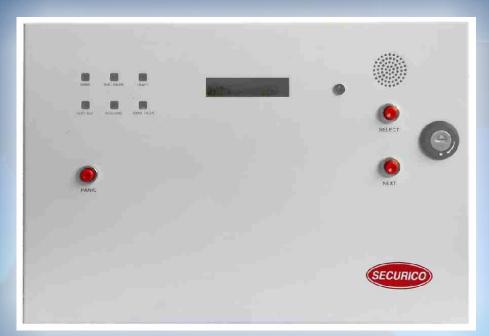

## IP GUARD SUPERVISOR

Micro-controller based guard monitoring system.

SEC GS IP1

## **Key Features**

- Inbuilt TCP/IP Ethernet digital communicator.
- Easy to operate and install.
- Inbuilt battery backup
- Unique Locking System
- Guard duty buzzer interval is programmable between 2 to 60 minutes.
- Both audio and visual indication of guard **Duty buzzer.**
- Missed event display with exact time and date after logging in using key.

- **Number of missed events automatically** displayed on screen.
- Arming and disarming time recorded in memory.
- Duty alarm can be set between 1 and 10 consecutive missed events.
- Inbuilt silent panic alarm button.
- Panic alarm alert sent to monitoring software over Ethernet.