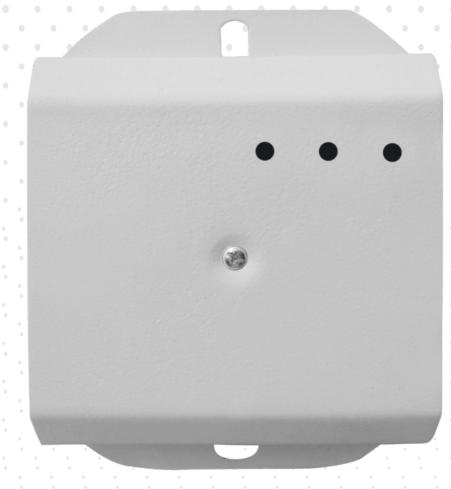

# THERMAL SENSOR

Innovation. Passion. Commitment.

## Model No.: SEC TS

## Main Features:

Micro controller based, Detects rate of rise in temperature Detects change in ambient temperature, Rate of rise detection logic and fixed temperature logic, Power LED and Alarm LED, compact design in sheet metal housing.